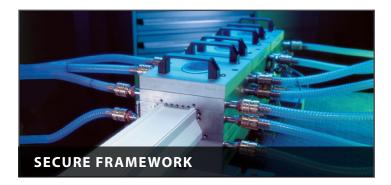

- Heavy-duty double-walled frames provide ultimate structural strength
- Interlocking sash rails prevent tampering
- Dual-arm operators and multi-point locking systems for added security

- → Patented DOE R5 glazing system provides superior insulation from weather and noise
- → Unique multi-chamber construction eliminates the need for storm windows
- Meets Energy Star requirements, saving up to 40% in annual energy costs