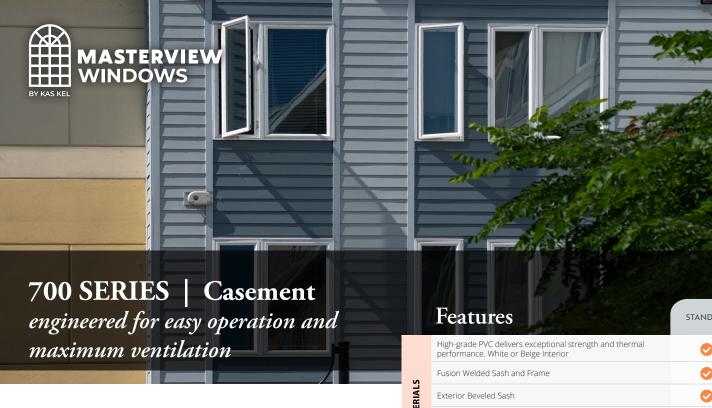

## **Our Most Versatile Window**

By design this window combines the beauty and performance you would expect to find in premium windows. Multiple point locking system with a clean fold away handle speaks volumes about our Casements. Configured with single or multi-unit combination for maximum ventilation. Fabricated for today's generation.

<sup>\*</sup>contact us to see thermal data with grids.

KAS-KEL WINDOWS WILL OFFER YOU A LIFETIME OF WORRY-FREE OPERATION, BACKED BY ONE OF THE BEST WARRANTIES IN THE INDUSTRY.

|  |              | Features                                                                                      | STANDARD | OPTION                                                                     |
|--|--------------|-----------------------------------------------------------------------------------------------|----------|----------------------------------------------------------------------------|
|  | MATERIALS    | High-grade PVC delivers exceptional strength and thermal performance. White or Beige Interior | <b>Ø</b> |                                                                            |
|  |              | Fusion Welded Sash and Frame                                                                  | <b>Ø</b> |                                                                            |
|  |              | Exterior Beveled Sash                                                                         | <b>Ø</b> |                                                                            |
|  |              | Sash Snubbers                                                                                 | <b>Ø</b> |                                                                            |
|  |              | Double weather stripped Sash                                                                  | <b>Ø</b> |                                                                            |
|  |              | Single Lever Multi-Point Locking System                                                       | <b>Ø</b> |                                                                            |
|  | PERF.        | DP 50 Rating                                                                                  |          |                                                                            |
|  |              | Energy Star III (recommended)                                                                 |          |                                                                            |
|  | GLAZING      | Energy Star U-4                                                                               |          | <b>⊘</b>                                                                   |
|  |              | DOE R5 Triple Glass Package                                                                   |          |                                                                            |
|  |              | Clear insulated glass                                                                         |          |                                                                            |
|  |              | Duralite flexible, warm-edge spacers                                                          |          |                                                                            |
|  |              | Tints, Heat Reflection, Impact Resistance, Triple Glazing and other options available         |          | <b>Ø</b>                                                                   |
|  | SCREENS      | Aluminum Extruded Full View Fiberglass Full Screen                                            |          |                                                                            |
|  |              | Aluminum Screening Material                                                                   |          |                                                                            |
|  | HARDWARE     | Folding Hardware                                                                              |          | <b>Ø</b>                                                                   |
|  |              | Egress Hardware                                                                               |          | <b>⊘</b>                                                                   |
|  |              | Sash Limiter Hardware (for Fall Prevention)                                                   |          |                                                                            |
|  | CONSTRUCTION | Nailing fin with J Channel                                                                    |          |                                                                            |
|  |              | Brickmold J Channel/ or no J Channel                                                          |          |                                                                            |
|  |              | 3" Cambridge Casing                                                                           |          |                                                                            |
|  |              | Primed Applied Solid Pine Extension Jambs 4-9/16, 6-9/16 and Custom                           |          |                                                                            |
|  |              | 1/2" and 3/4" Sheetrock Returns                                                               |          | <b>Ø</b>                                                                   |
|  |              | 3/4" Contoured Grill Between the Glass                                                        |          | <ul><li></li><li></li><li></li><li></li><li></li><li></li><!--</td--></ul> |
|  | GRILLS       | 3/4" Contoured SDL with spacer bar                                                            |          | <b>Ø</b>                                                                   |
|  |              | 2" Contoured SDL with spacer bar for simulated<br>Double Hung look                            |          | <b>Ø</b>                                                                   |
|  |              |                                                                                               |          |                                                                            |