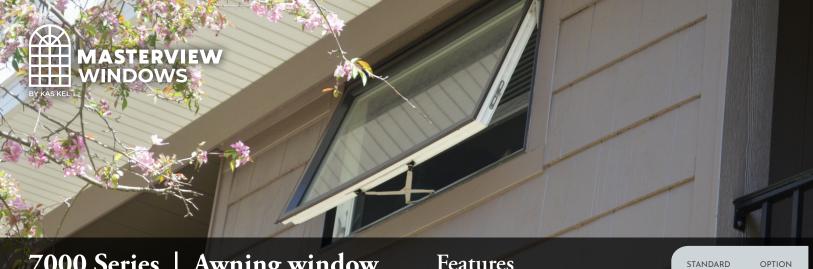

## 7000 Series | Awning window Easy operation and maximum ventilation

## The Replacement Awning window with superior features

The unique style and lines will catch your eye as will the performance and sizing features it includes. Stacked side by side or over the top of a primary window will work with great ease, giving you the flexibility needed when designing your home.