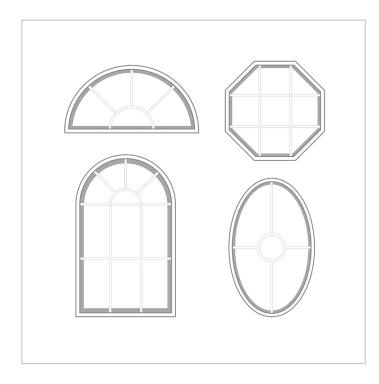

## **Shape Options**

- Gothic/Half-Gothic
- Circle Top
- Eyebrow
- Oval/Half-Oval
- Full Circle

- Ellipse
- Transom
- Quarter Arch
- Operating Octagon
- Custom Shapes

**KAS-KEL WINDOWS WILL OFFER YOU A LIFETIME OF WORRY-FREE OPERATION, BACKED BY ONE OF THE BEST** WARRANTIES IN THE INDUSTRY.