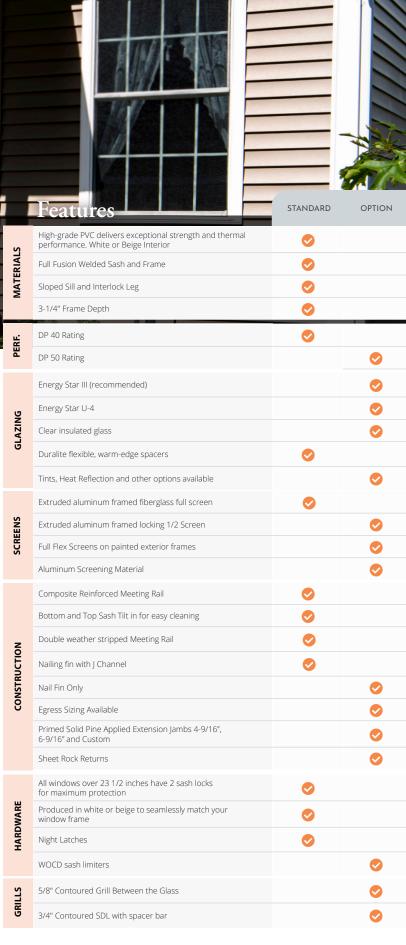

## The standard window with all the superior features.

The 220 new construction series double hung comes standard with features superior over the ordinary new construction window- including thermal performance that will exceed Energy Star, choice of top and bottom sash ventilation, easy clean feature, peace of mind locking system. Fabricated for today's generation.