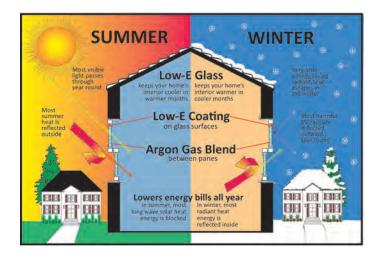

## What's between the Glass Makes all the Difference

### MASTERVIEW WINDOWS ARE BUILT WITH ADVANCED TECHNOLOGY DURALITE WARM-EDGE SPACERS

### MASTERVIEW WINDOWS

Windows built with Duralite technology reduce heat transfer and help stabilize the temperature of the inner windowpane, maintaining a comfortable inside environment, condensation-free glass, and saving you money on energy costs.

### **DURALITE® SPACER DESIGN**

Duralite is a flexible, warm-edge spacer that lives between the inner and outer window panes. The Duralite technology features a unique no metal composite laminating system that provides superior durability and thermal performance for glass insulation in all weather.

A Masterview vinyl window with Duralite spacers contains an argon gas-filled polycarbonate shim with a virtually impermeable butyl sealant, a three-sided continuous moisture barrier, and a desiccated topcoat. This advanced design eliminates condensation and mold and allows natural light to filter in with UV blocking technology that protects interior finishes and decor.

### **SUPERIOR THERMAL PERFORMANCE**

The thermal performance of a window plays a major role in household energy conservation. A high-performance window system will keep your energy costs low by reducing heat loss in the winter and heat gain in the summer. Duralite combined with Low-E glass and argon produces one of the highest performing, energy-efficient window systems, saving you money on your heating and cooling costs. Duralite is an ENERGY STAR<sup>®</sup> qualified product.