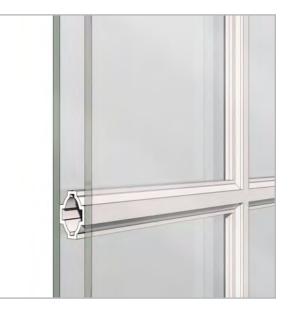

## Simulated Divided Light Grill

### 3/4 Contoured SDL with spacer bar

 Our simulated divided light grill incorporates a space giving the look of true divided light