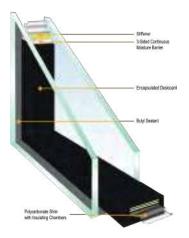

## What's between the Glass Makes all the Difference

### MASTERVIEW WINDOWS ARE BUILT WITH ADVANCED TECHNOLOGY DURALITE WARM-EDGE SPACERS

### MASTERVIEW WINDOWS

Windows built with Duralite technology reduce heat transfer and help stabilize the temperature of the inner windowpane, maintaining a comfortable inside environment, condensation-free glass, and saving you money on energy costs.

### **DURALITE® SPACER DESIGN**

Duralite is a flexible, warm-edge spacer that lives between the inner and outer window panes. The Duralite technology features a unique no metal composite laminating system that provides superior durability and thermal performance for glass insulation in all weather.

A Masterview vinyl window with Duralite spacers contains an argon gas-filled polycarbonate shim with a virtually impermeable butyl sealant, a three-sided continuous moisture barrier, and a desiccated topcoat. This advanced design eliminates condensation and mold and allows natural light to filter in with UV blocking technology that protects interior finishes and decor.