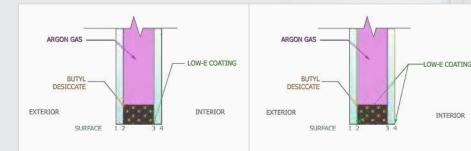

## **Energy Star III**

- Higher level of solar heat control for the Northern Region
- High visible light transmission of 68% for plenty of natural daylighting and visibility into interior spaces
- Lower level of indoor and exterior reflectance
- The Low-e coating on this surface keeps weather OUT of your home.
   Frigid winter air and summer heat stay outside where they belong!

### **Energy Star U4**

- Provides thermal insulation with passive solar gain resulting in year round cost savings
- High-level visible light transmission of 77% (VLT) for plenty of natural daylighting.
- Low-level indoor reflectivity
- Low e coatings on both glass surfaced keeps weather outside and your controlled environment in!

### High Performance Low E Coating Clar Glass Argon Fill High Performance Spacer System