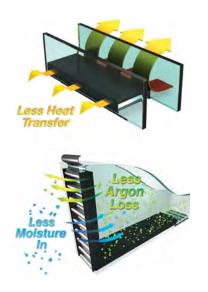

### MASTERVIEW WINDOWS

Windows built with Duralite technology reduce heat transfer and help stabilize the temperature of the inner windowpane, maintaining a comfortable inside environment, condensation-free glass, and saving you money on energy costs.

### **SUPERIOR THERMAL PERFORMANCE**

The thermal performance of a window plays a major role in household energy conservation. A high-performance window system will keep your energy costs low by reducing heat loss in the winter and heat gain in the summer. Duralite combined with Low-E glass and argon produces one of the highest performing, energy-efficient window systems, saving you money on your heating and cooling costs. Duralite is an ENERGY STAR<sup>®</sup> qualified product.