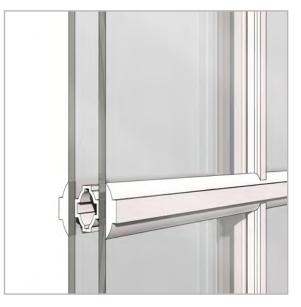

## Simulated Divided Light Grill

### 3/4 Contoured SDL with spacer bar

 Our simulated divided light grill incorporates a space giving the look of true divided light