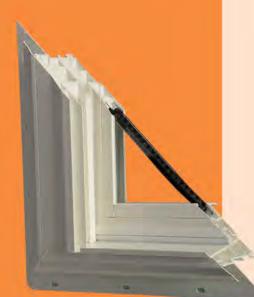

## What's between the Glass Makes all the Difference

### MASTERVIEW WINDOWS ARE BUILT WITH ADVANCED TECHNOLOGY DURALITE WARM-EDGE SPACERS

### MASTERVIEW WINDOWS

Windows built with Duralite technology reduce heat transfer and help stabilize the temperature of the inner windowpane, maintaining a comfortable inside environment, condensation-free glass, and saving you money on energy costs.

### **DURALITE® SPACER DESIGN**

Duralite is a flexible, warm-edge spacer that lives between the inner and outer window panes. The Duralite technology features a unique no metal composite laminating system that provides superior durability and thermal performance for glass insulation in all weather.

A Masterview vinyl window with Duralite spacers contains an argon gas-filled polycarbonate shim with a virtually impermeable butyl sealant, a three-sided continuous moisture barrier, and a desiccated topcoat. This advanced design eliminates condensation and mold and allows natural light to filter in with UV blocking technology that protects interior finishes and decor.