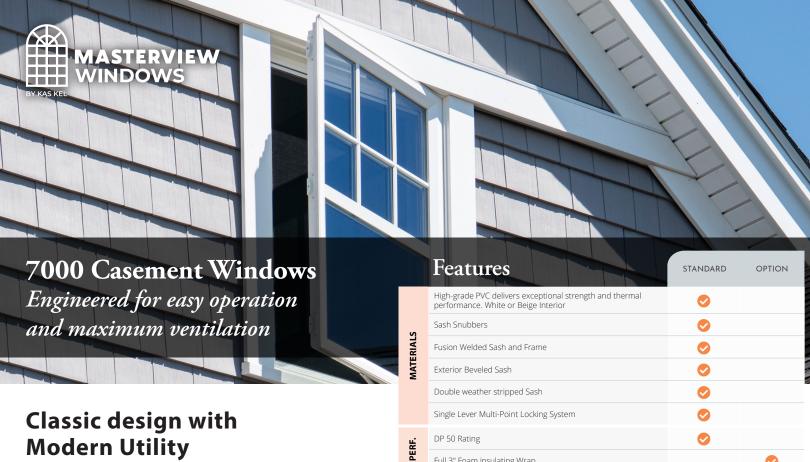

By design this window combines the beauty and performance you would expect to find in premium window. Multiple point locking system with a clean fold away handle speaks volumes about our Casements. Configured with single or multi-unit combination for maximum ventilation. Fabricated for today's generation.